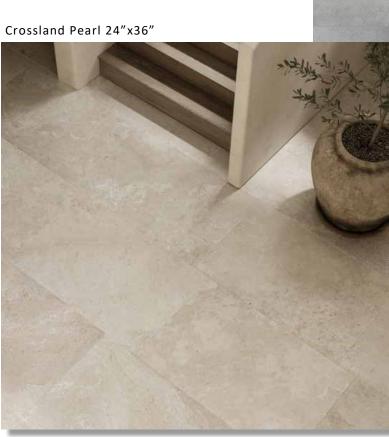

## New Stock Lines

Crossland Dijon

Dijon Couches 12"x12"

Enjoy the rich design and colors these two lines offer. As well as additional sizes!

## **Crossland Stock Sizes:**

24"x36", 12"x24", 3"x12", 2x2 Mosaic, & Bullnose